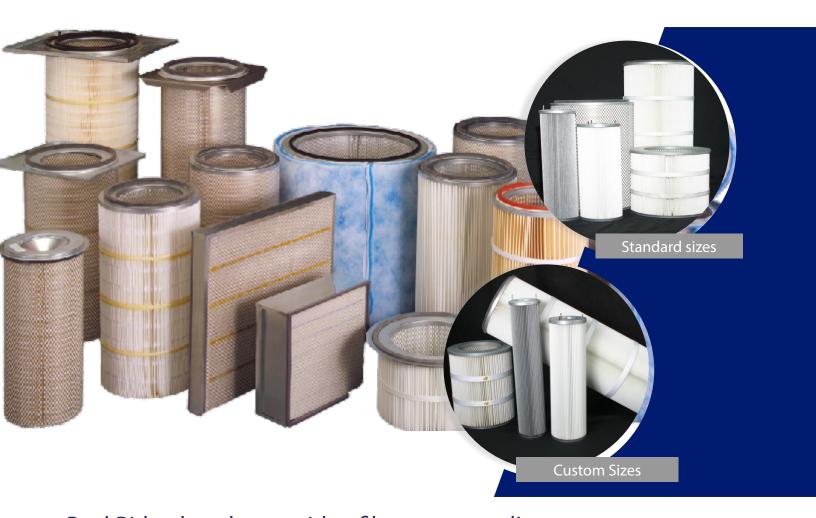

# RockRidge Abrasives - Cartridge Filters

RockRidge Abrasives supplies cartridge filters for every application in every industry- if you need it, RockRidge can supply it.

### RockRidge has the cartridge filters you need!

RockRidge supplies both custom and OEM specified cartridge filters guaranteed to match or exceed industry standards. We provide filters for every industry, including OEMs, food processing, chemical processing, industrial plants, powder coating, and concrete applications. To account for the ever changing needs of these industries, RockRidge provides an expansive choice of medias, including 80/20, Spunbond, Spunbond with PTFE membrane, Nomex and Nanofiber media.

#### Standard Medias

| Media            |    | Applications                               |
|------------------|----|--------------------------------------------|
| 80/20            | 11 | General Dust Collection                    |
| Spunbond         | 12 | Concrete, High Moisture,<br>High Abrasion  |
| Nanofiber        | 15 | Plasma, Laser Cutting,<br>Fine Particles   |
| Spunbond<br>PTFE | 16 | High Moisture, Any Ultra<br>Fine Particles |