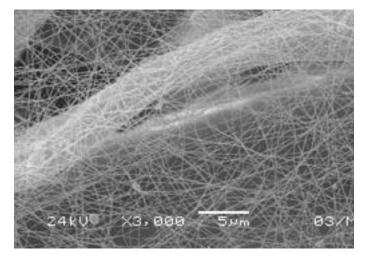

#### Nanofiber features and benefits

Nanofiber filtration is the future of dust collection, and RockRidge offers a wide range of filters using nanofiber media. Cartridge filters that use nanofiber will help your company stay up and running for longer periods of time. RockRidge's Nanofiber filters offer a longer life, which results in less filters purchased, less labor during changeouts, less production downtime. All of these factors will help your company where it matters most- the bottom line.